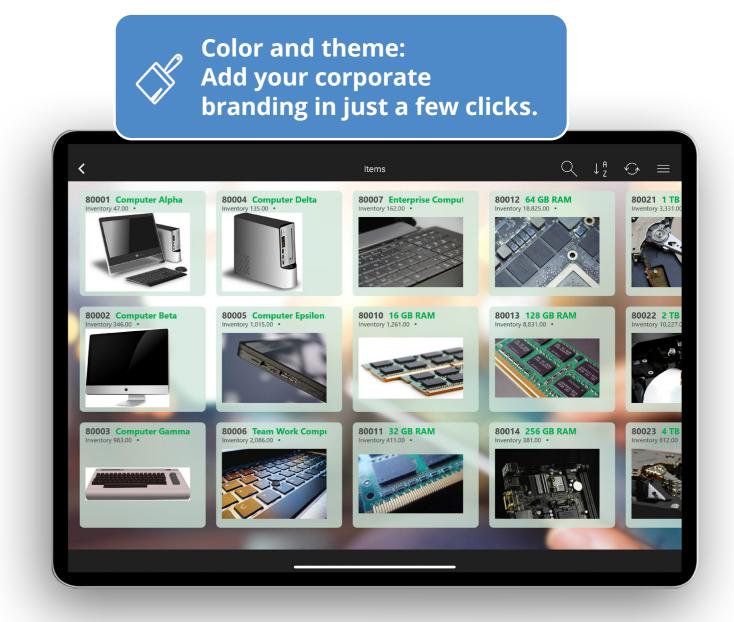

**100%** Microsoft

Dynamics integrated



Configured to your needs



Fully offline capable

## Anveo Mobile App Builder

Reach your goal faster: Easily design your individual app directly in Microsoft Dynamics.

# Three Steps to your own Mobile App







### Flexibly configurable

Tailored to your business process in just a few clicks.

### Responsive design

The app automatically adapts to each device and display size.

### **Intuitive handling**

Reduce training time and increase usability.

#### Find out more:



Interested? Still have questions? Looking for a live demo?

**Contact your Anveo team:** 

- +49 (0) 40 211 078 100
- ☑ partner@AnveoGroup.com
- www.AnveoGroup.com