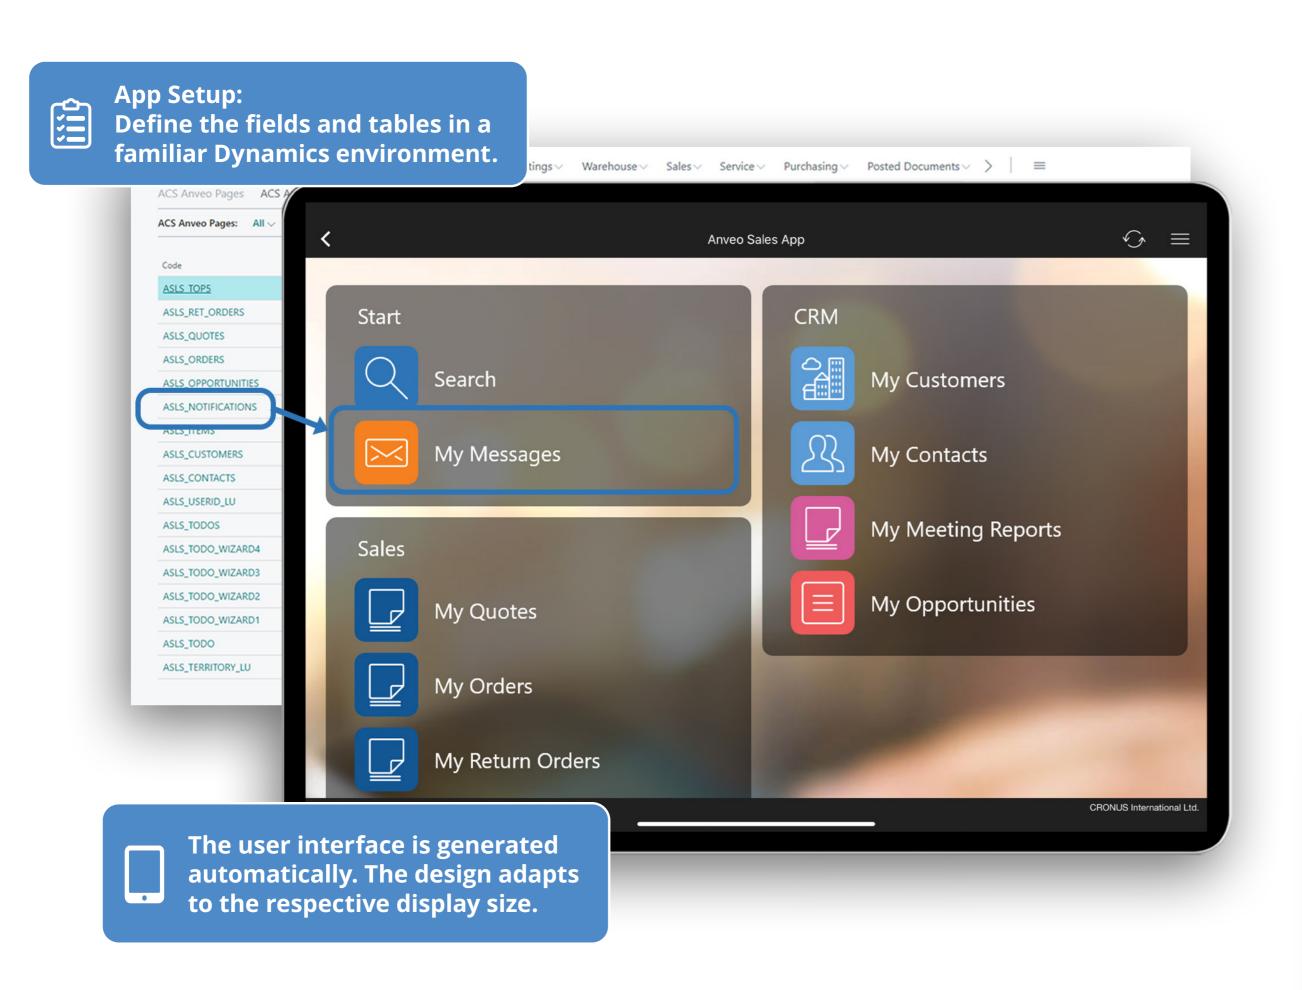

# Three Steps to your own Mobile App

### Flexibly configurable

Tailored to your business process in just a few clicks.

### Responsive design

The app automatically adapts to each device and display size.