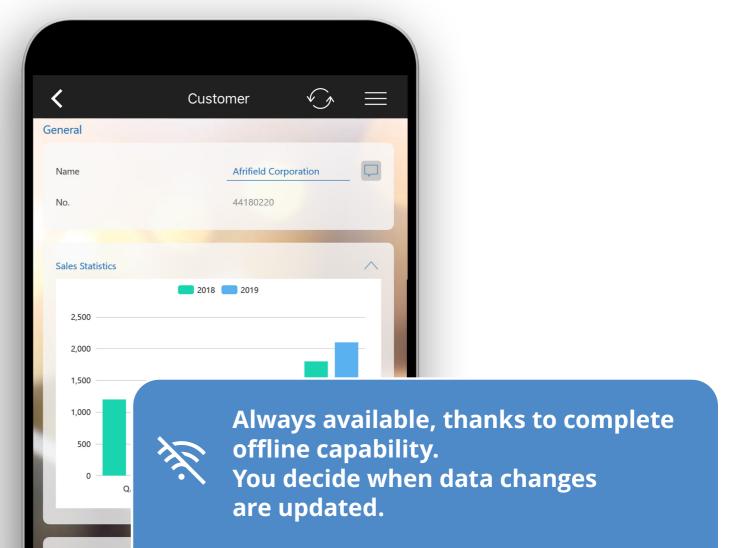

**100%** Microsoft

Dynamics integrated

Configured to your needs

Fully offline capable