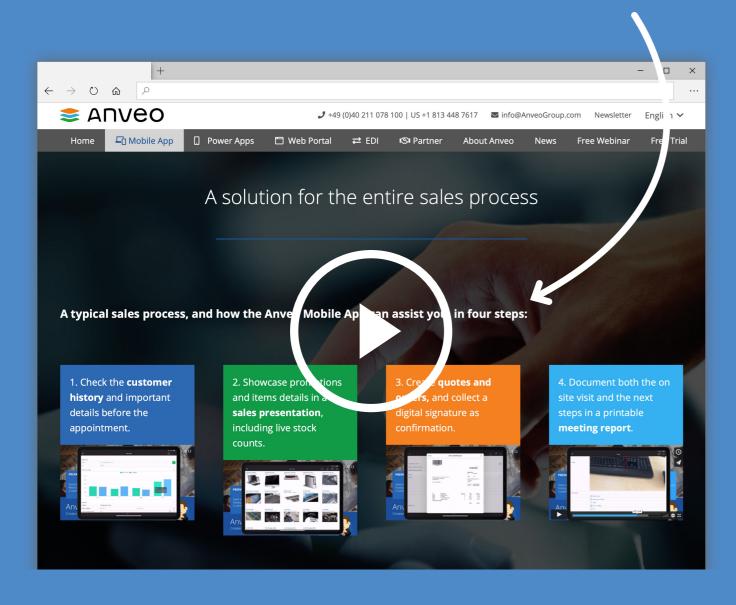

**100%** Microsoft

Dynamics integrated



Configured to your needs



Fully offline capable

## Anveo Mobile App Builder

Reach your goal faster: Easily design your individual app directly in Microsoft Dynamics.

# Three Steps to your own Mobile App







### Flexibly configurable

Tailored to your business process in just a few clicks.

### Responsive design

The app automatically adapts to each device and display size.

### **Intuitive handling**

Reduce training time and increase usability.

#### Find out more:



Interested? Still have questions? Looking for a live demo?

**Contact your Anveo team:** 

- +49 (0) 40 211 078 100
- ☑ partner@AnveoGroup.com
- www.AnveoGroup.com