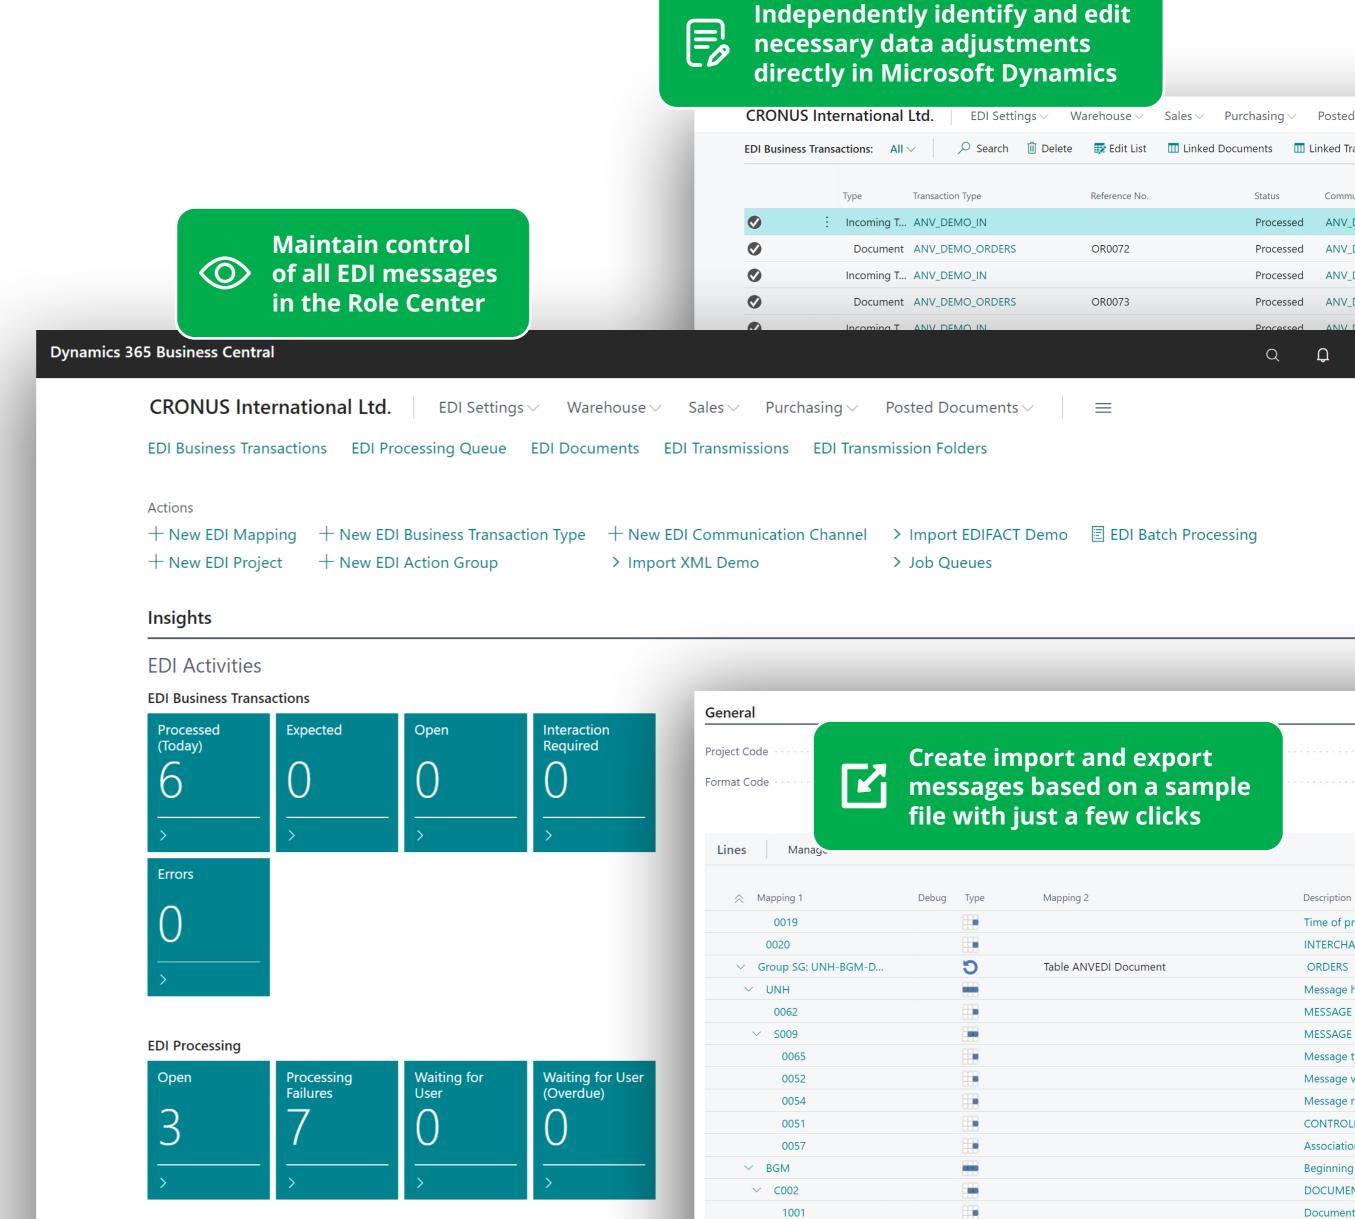

#### Save time long-term

Create and edit your connections in Dynamics with just a few clicks.

### **Completely independent**

No external EDI converter necessary.

#### **No-Code Solution**

Simple configuration with no programming needed.