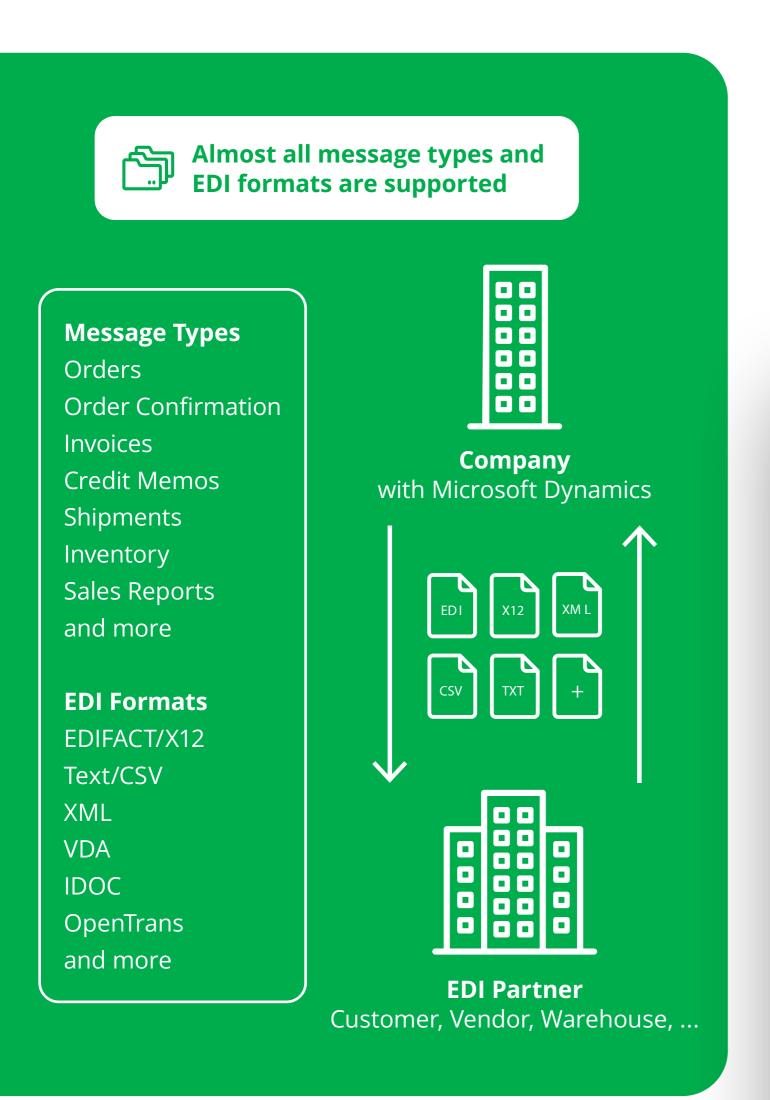

**100%** Microsoft

Dynamics integrated



Configured to your needs



Cloud Ready

## **Anveo EDI Connect**

Anveo EDI Connect is an **easy-to-understand**, yet very **powerful tool** to quickly and easily implement **EDI** requirements.

# One EDI solution for all requirements





#### Save time long-term

Create and edit your connections in Dynamics with just a few clicks.

### **Completely independent**

No external EDI converter necessary.

#### **No-Code Solution**

Simple configuration with no programming needed.

#### Find out more:



Interested? Still have questions? Looking for a live demo?

**Contact your Anveo team:** 

- +49 (0) 40 211 078 100
- ☑ partner@AnveoGroup.com
- www.AnveoGroup.com