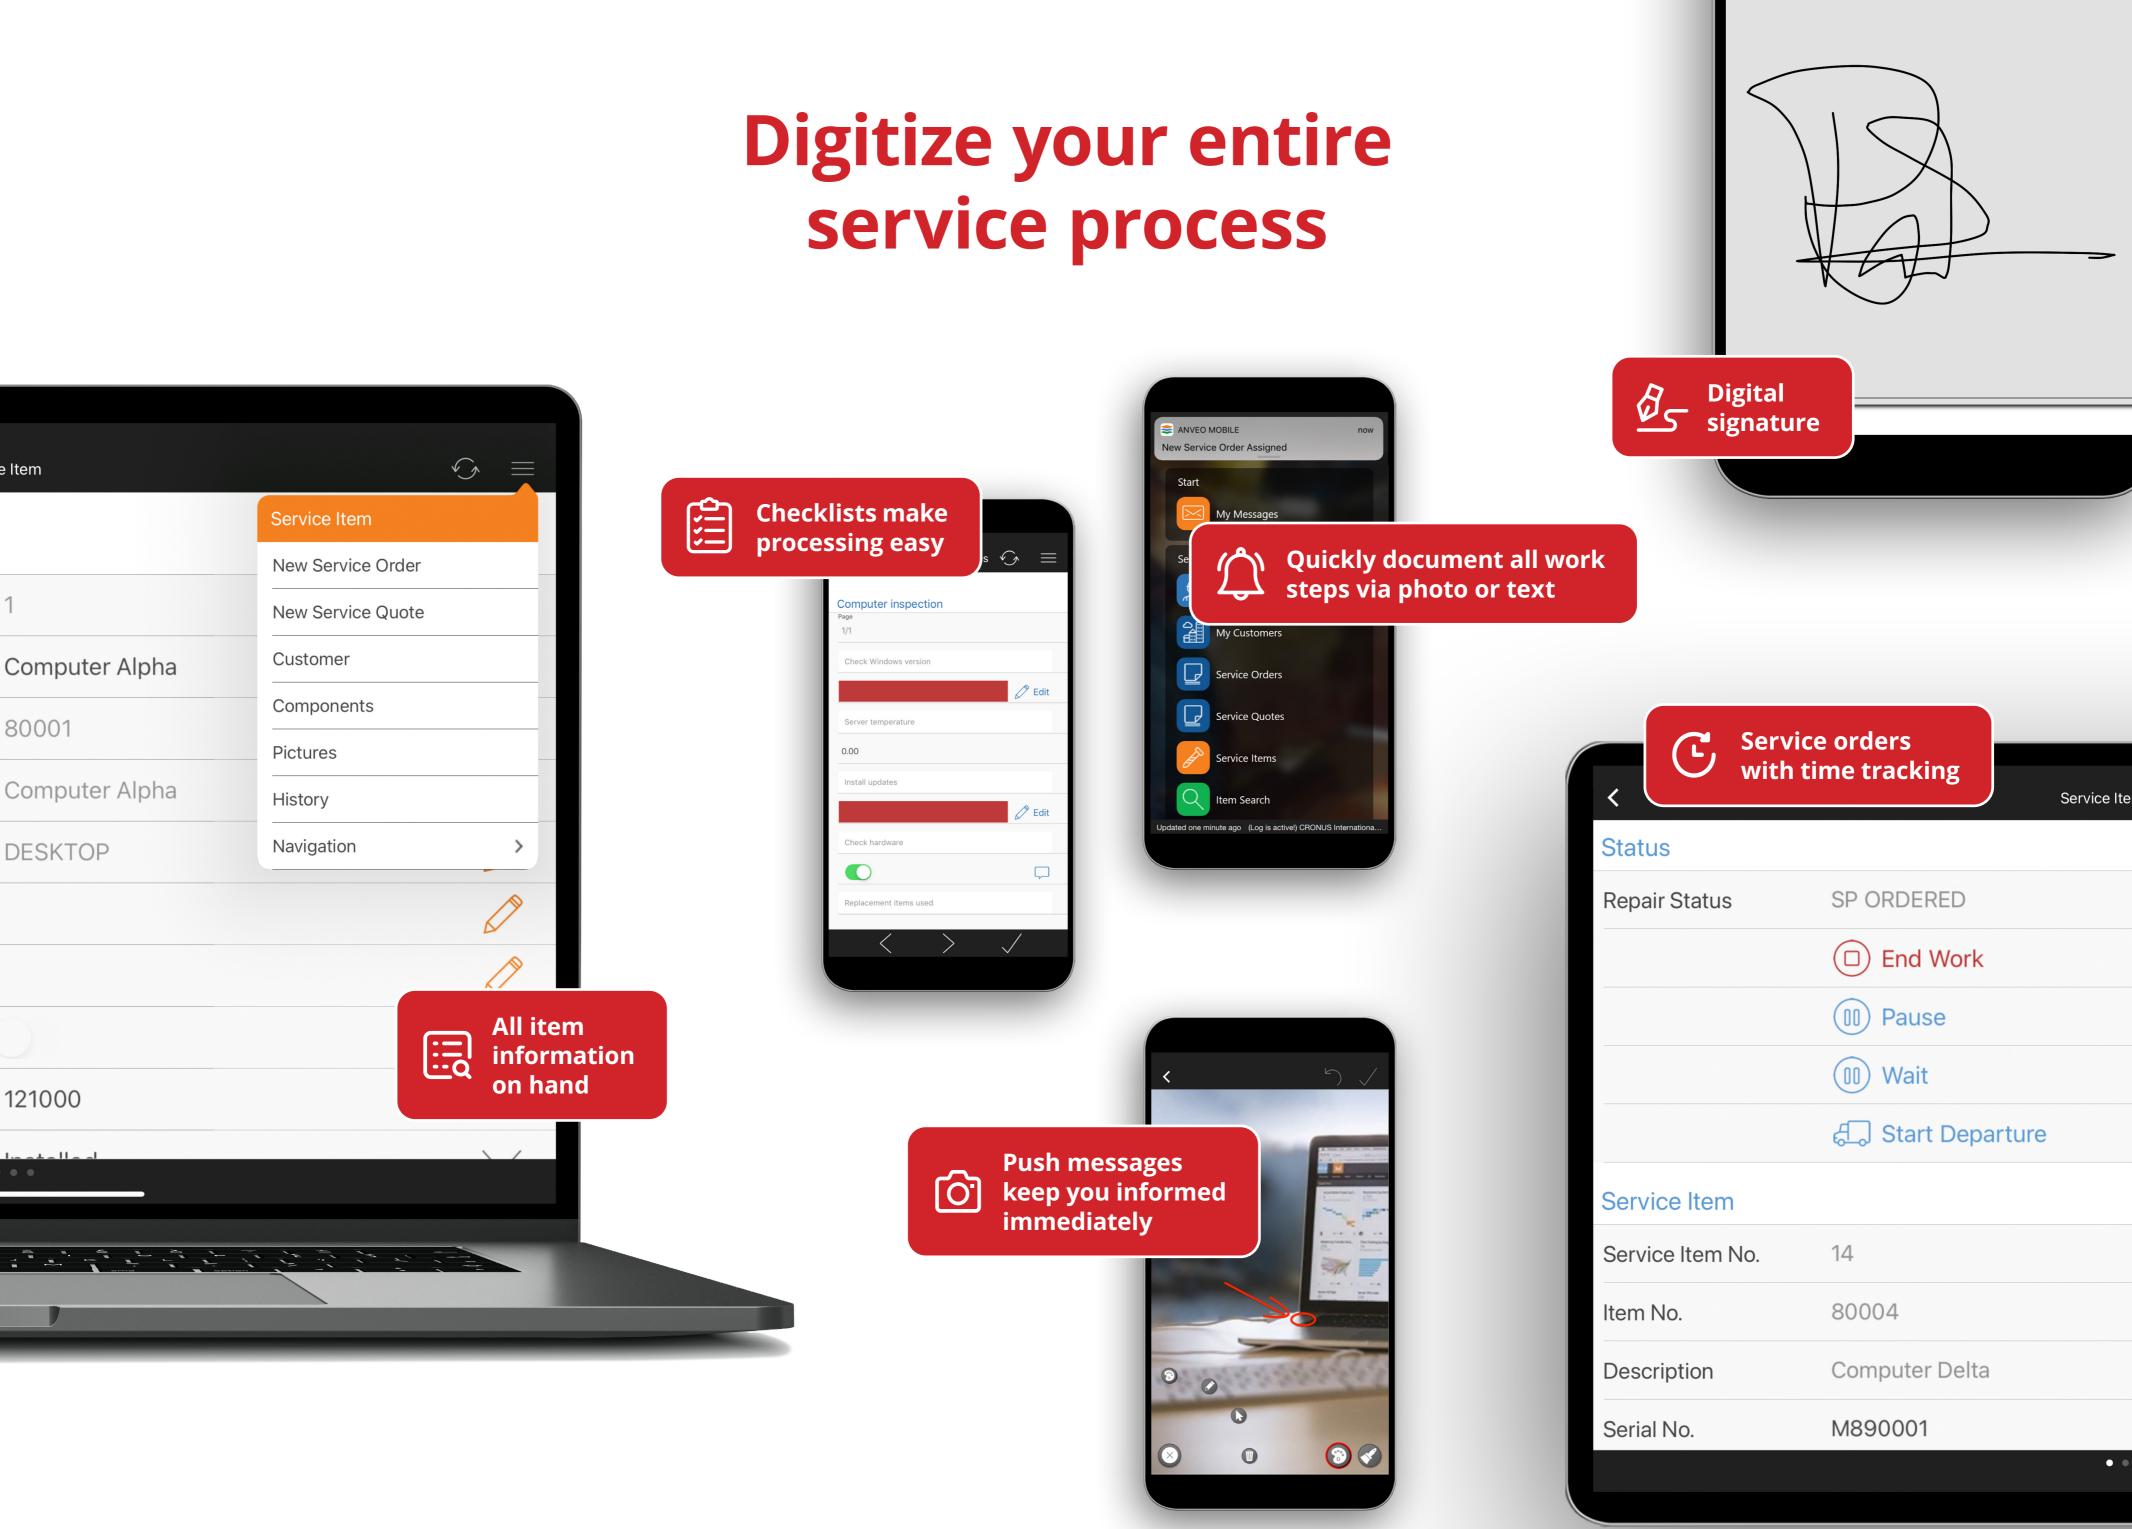

#### **Professional service**

Work more proficiently with all information available on hand.

#### **Efficient processes**

Benefit from higher data quality and fast post-processing.