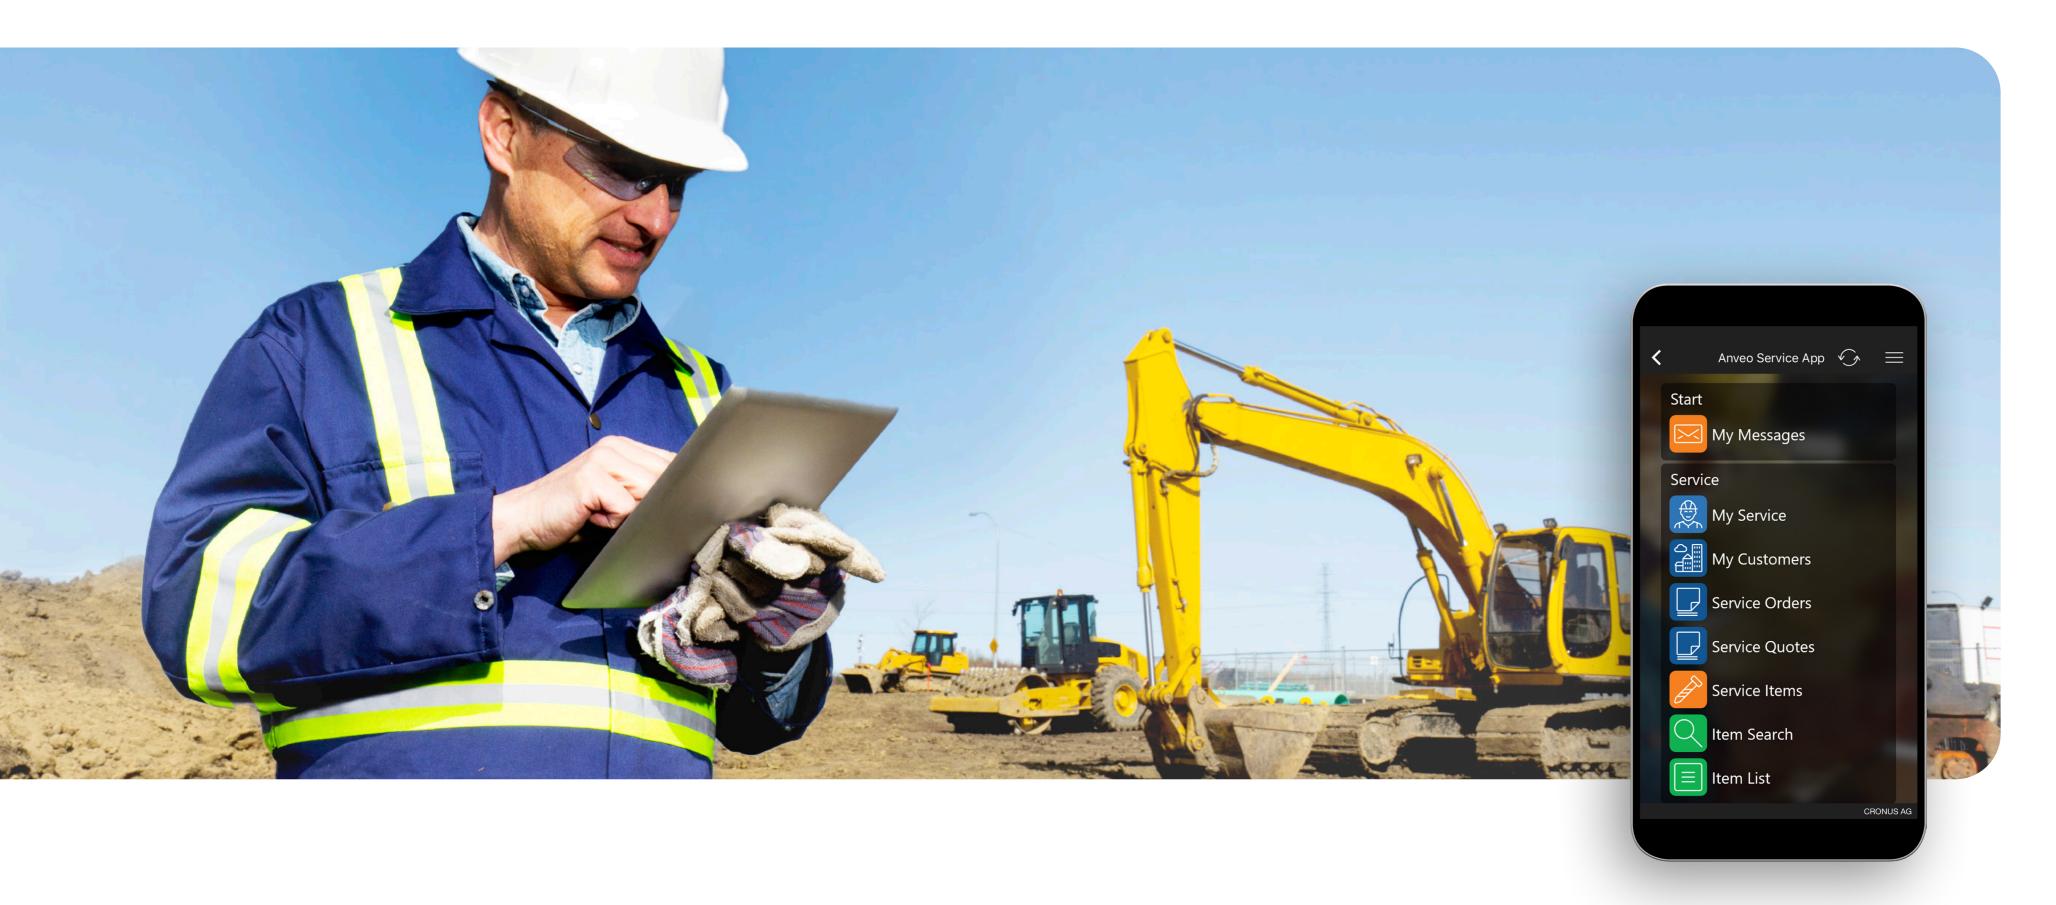

By using the Anveo Service App, your service technicians are empowered to complete their service orders **quickly**, reliably, and professionally.

## **Anveo Service App**